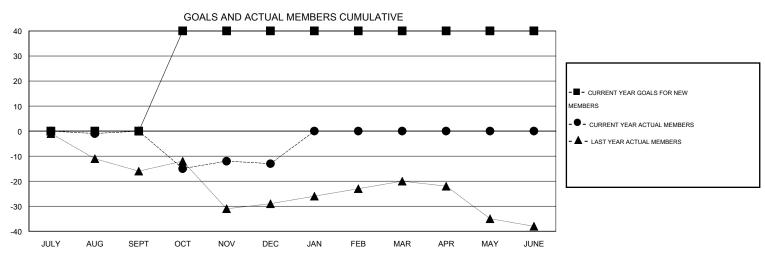

## MONTHLY MEMBERSHIP PROGRESS REPORT

District 20 Y1

Results as of: 12/31/2015

## GMT: ED LECIUS LOCATION NEW YORK GMT CA 1

|               |                  |                   |                  | • • •            |               |                    |                                     |                    |                  |
|---------------|------------------|-------------------|------------------|------------------|---------------|--------------------|-------------------------------------|--------------------|------------------|
| Clubs         |                  |                   |                  |                  | Members       |                    |                                     |                    |                  |
|               | RESU             | LTS FOR 2015-2016 | i                |                  |               | RESU               | JLTS FOR 2015-2016                  |                    |                  |
| QUARTER       | NEW CLUB<br>GOAL | NEW CLUBS         | DROPPED<br>CLUBS | NET<br>GAIN/LOSS | QUARTER       | NEW MEMBER<br>GOAL | CHARTER AND<br>NEW MEMBERS<br>ADDED | DROPPED<br>MEMBERS | NET<br>GAIN/LOSS |
| JULY/AUG/SEPT | 0                | 0                 | 0                | 0                | JULY/AUG/SEPT | 0                  | 23                                  | 23                 | 0                |
| OCT/NOV/DEC   | 1                | 0                 | 1                | -1               | OCT/NOV/DEC   | 40                 | 29                                  | 42                 | -13              |
| JAN/FEB/MAR   | 0                | 0                 | 0                | 0                | JAN/FEB/MAR   | 0                  | 0                                   | 0                  | 0                |
| APR/MAY/JUNE  | 0                | 0                 | 0                | 0                | APR/MAY/JUNE  | 0                  | 0                                   | 0                  | 0                |